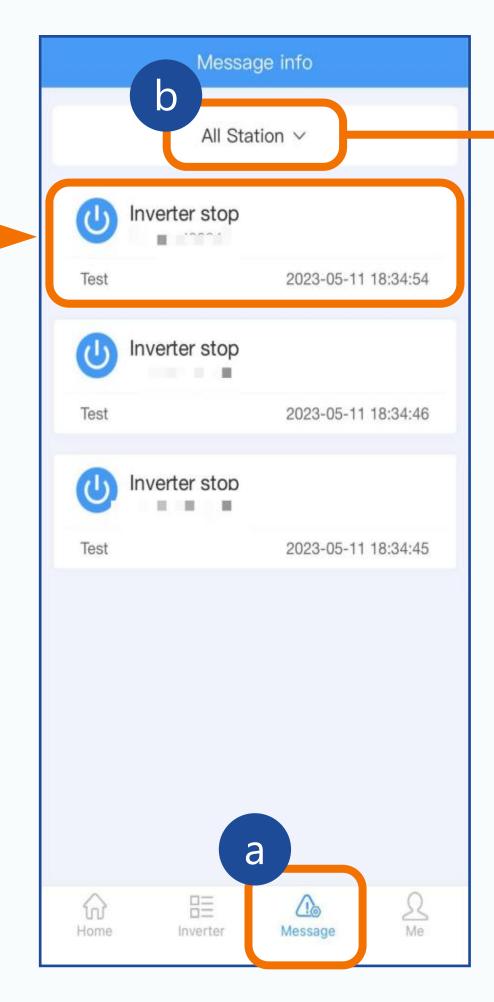

# 9 Alarm information viewing

Display error cause, error inverter and error time.

You can choose to view the error information of all power stations or select a single power station.