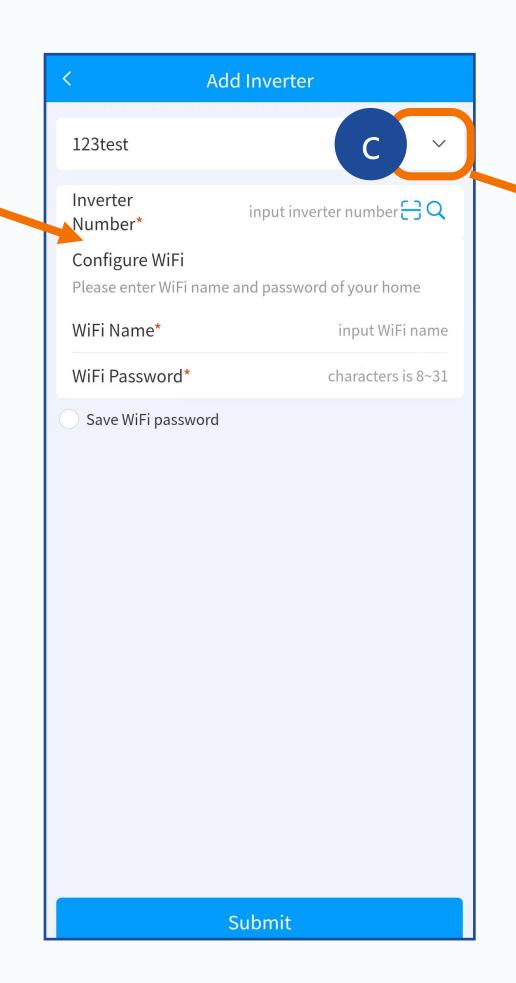

#### 3 Plant creation

After creating the station, clicking magnifier button will search the inverters around the cell phone on-site. Then the app will list all available machines' serial numbers on-site(Grey serial number means it has been selected or registered in the other station). Check the serial number from machine's top side and select it from the app list. Please make sure number is correct.

a

b

Enter the WiFi name and password Note: 2.4g WiFi is required.

After completing inverter coding scan and WiFi connection, click Submit and wait for information input.

After the input is successful, a pop-up prompt will appear. Click Yes to continue adding the inverter, and click No to finish adding the inverter.

# Add an inverter if an inverter already exists