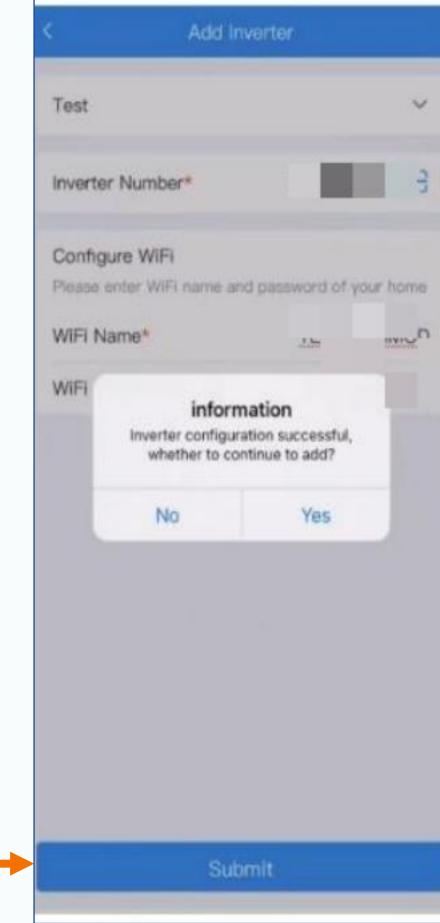

a

b

Enter the WiFi name and password Note: 2.4g WiFi is required.

After completing inverter coding scan and WiFi connection, click Submit and wait for information input.

After the input is successful, a pop-up prompt will appear. Click Yes to continue adding the inverter, and click No to finish adding the inverter.