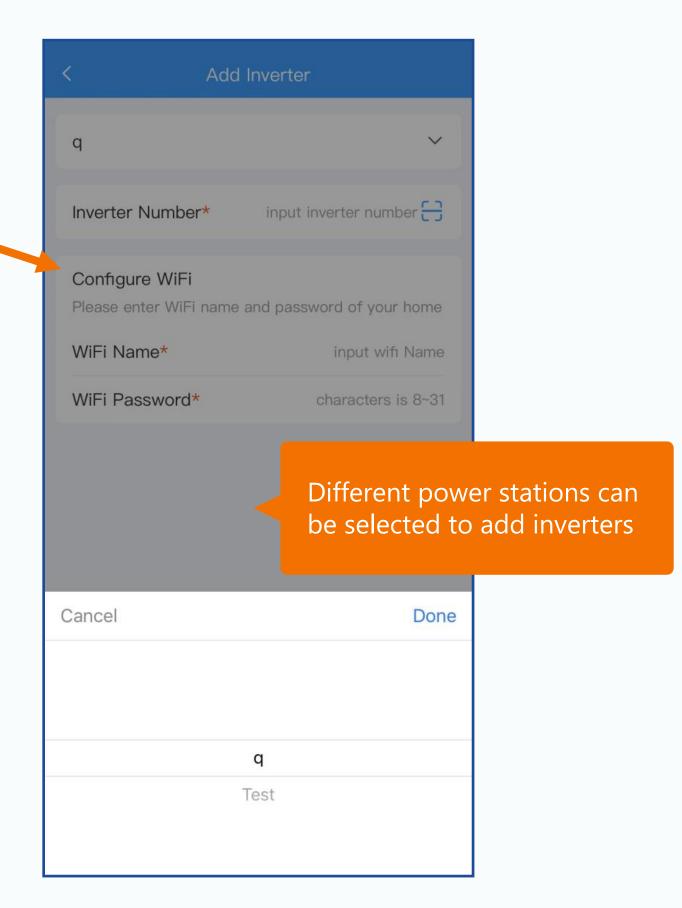

# Build a new power station when an existing one exists

# Add an inverter if an inverter already exists