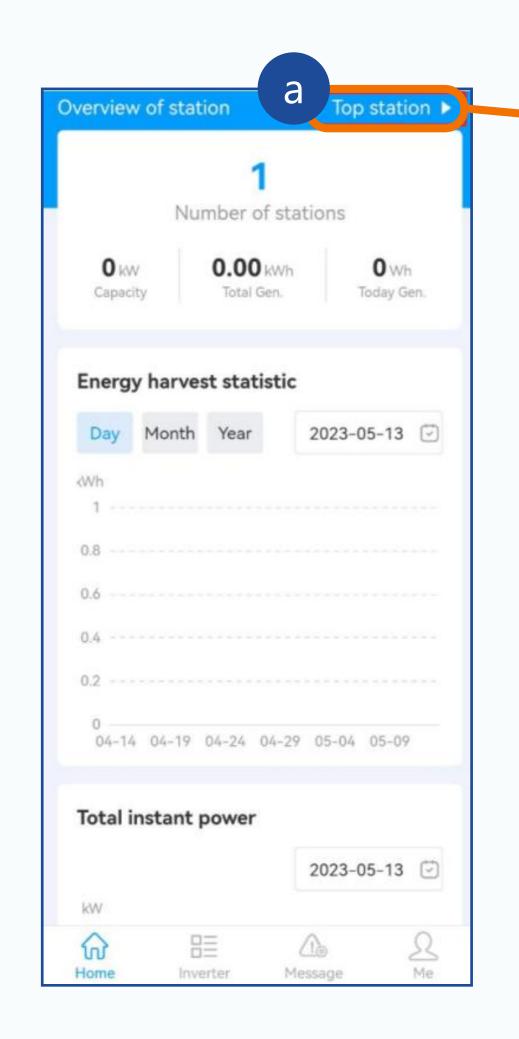

After completing inverter coding scan and WiFi connection, click Submit and wait for information input.



After the input is successful, a pop-up prompt will appear. Click Yes to continue adding the inverter, and click No to finish adding the inverter.

# \*Precautions for use







011823061179

/IFIMOD

ore123

When using Bluetooth of Android phone to configure Wifi, we'd better scan, capture and save the Bluetooth devices near the inverter (recommend within 10 meters) ,just like left picture.

When facing a configuration failure, please save the configuration wifi process video. After then you can send the bluetooth devices picture and configuration videos to us in order to locate the question.

# Build a new power station when an existing one exists





# Delete power station







# Add an inverter if an inverter already exists









## 7 Delete inverter





# 8 Data reading









## 8 View data of a single inverter









# 9 Alarm information viewing



Display error cause, error inverter and error time.





You can choose to view the error information of all power stations or select a single power station.

# 9 The machine has been used





If the customer purchases a machine and encounters a prompt during network setup indicating that it has already been used, please contact your supplier or send mail to us: service@rockcore.com.cn



# THANKS