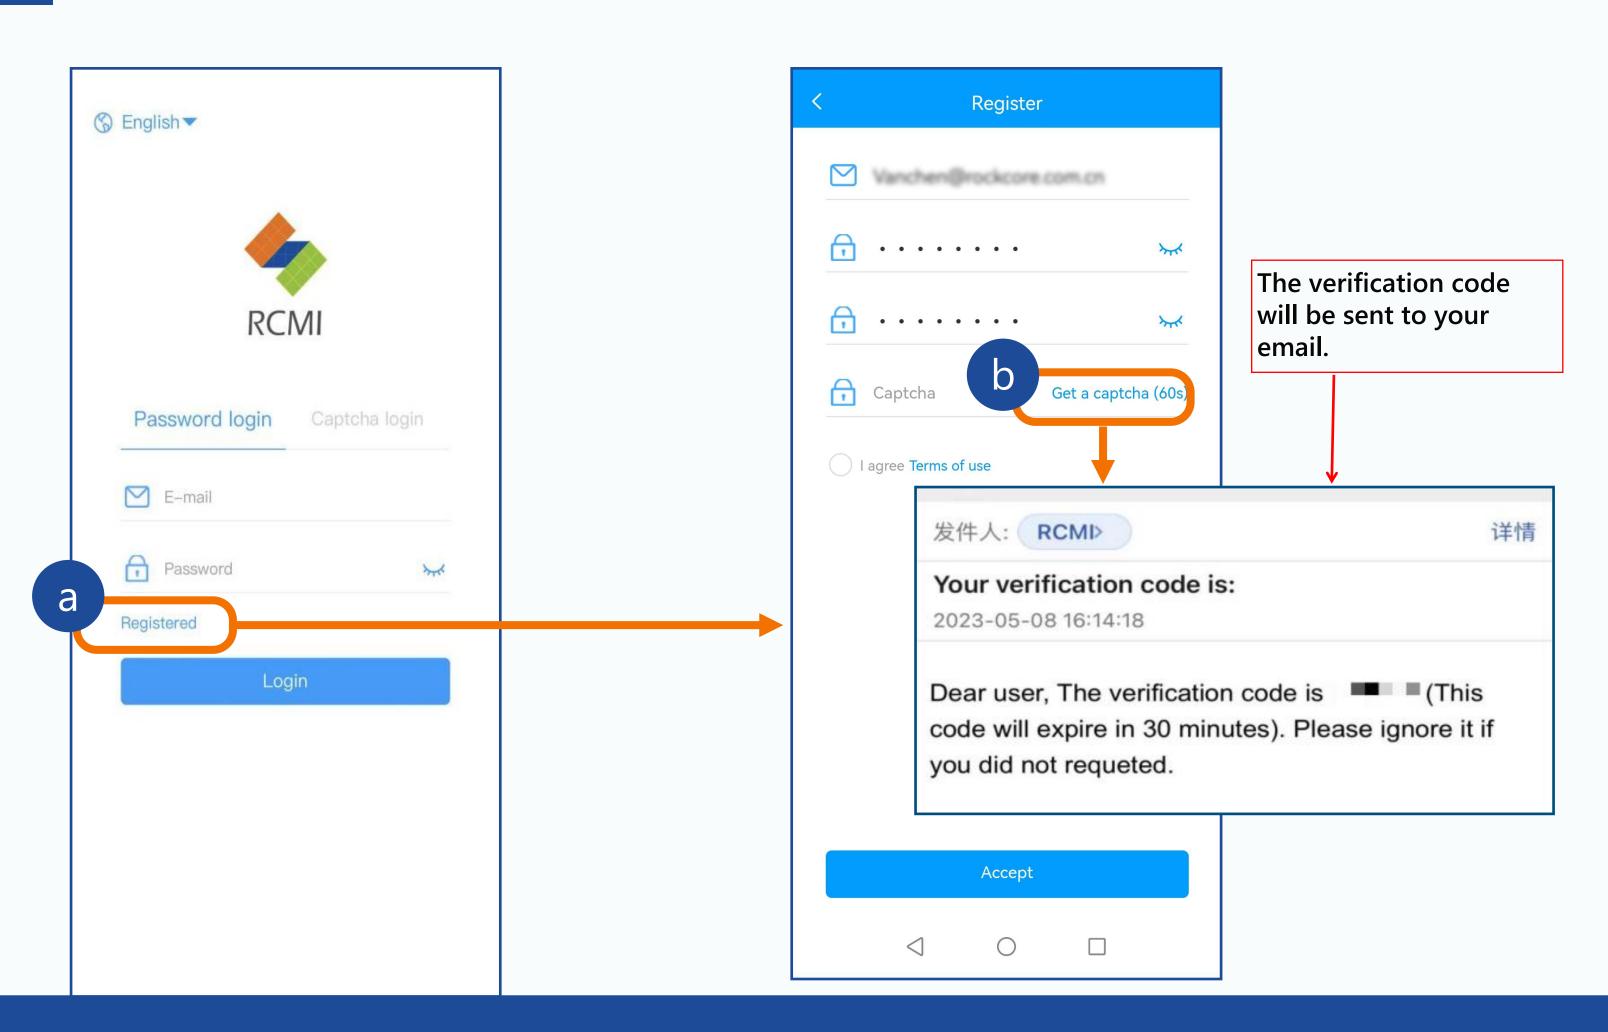

## 2 Creat an account

Click Registered to go to the page for creating an account.

From top to bottom, enter the email address to receive the verification code, the custom password, and the verification code in order.

Click Accept to complete the registration.