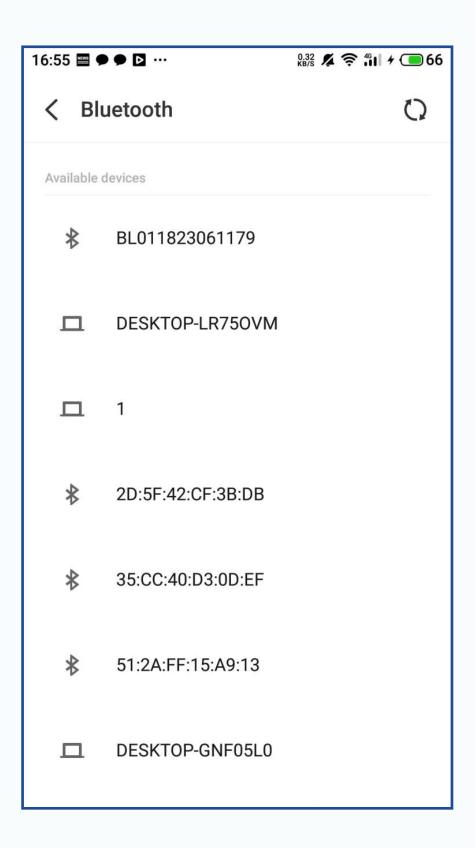

# \*Precautions for use

011823061179

/IFIMOD

ore123

When using Bluetooth of Android phone to configure Wifi, we'd better scan, capture and save the Bluetooth devices near the inverter (recommend within 10 meters) ,just like left picture.