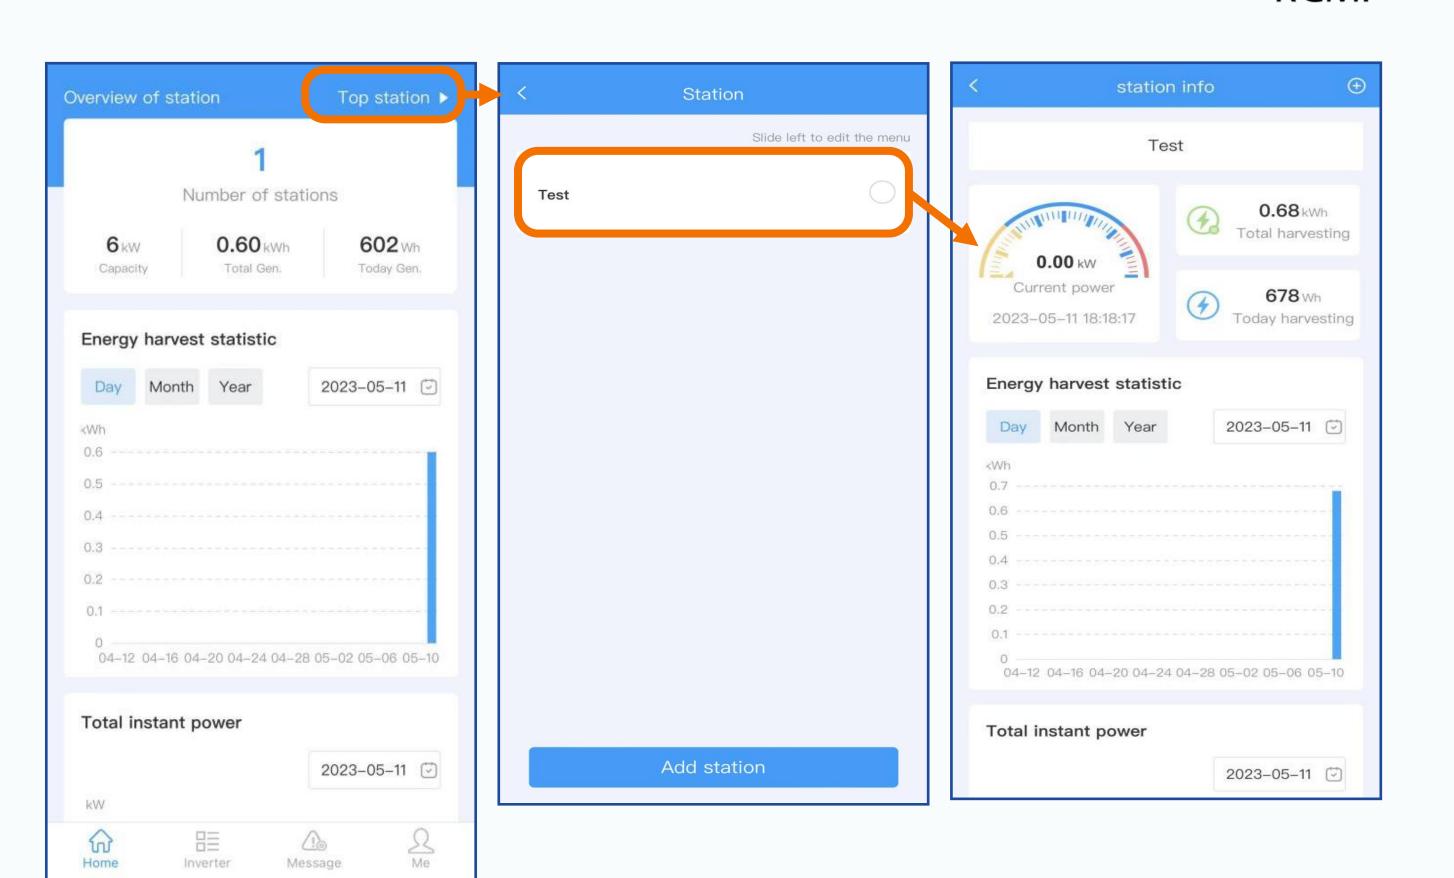

#### 3 Plant creation

After creating the station, clicking magnifier button will search the inverters around the cell phone on-site. Then the app will list all available machines' serial numbers on-site(Grey serial number means it has been selected or registered in the other station). Check the serial number from machine's top side and select it from the app list. Please make sure number is correct.

a

b

Enter the WiFi name and password Note: 2.4g WiFi is required.

After completing inverter coding scan and WiFi connection, click Submit and wait for information input.

After the input is successful, a pop-up prompt will appear. Click Yes to continue adding the inverter, and click No to finish adding the inverter.