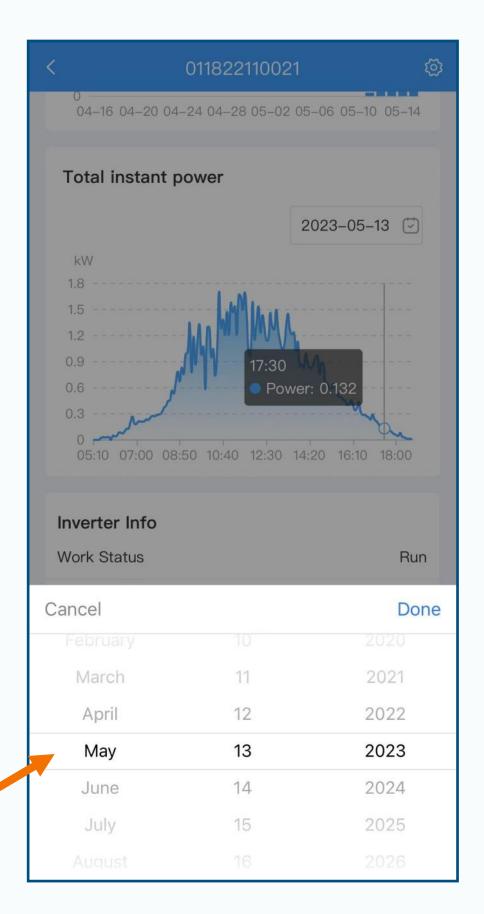

After the input is successful, a pop-up prompt will appear. Click Yes to continue adding the inverter, and click No to finish adding the inverter.

# \*Precautions for use







011823061179

/IFIMOD

ore123

When using Bluetooth of Android phone to configure Wifi, we'd better scan, capture and save the Bluetooth devices near the inverter (recommend within 10 meters) ,just like left picture.

When facing a configuration failure, please save the configuration wifi process video. After then you can send the bluetooth devices picture and configuration videos to us in order to locate the question.

# Build a new power station when an existing one exists





# Delete power station







# Add an inverter if an inverter already exists









## 7 Delete inverter





# 8 Data reading









## 8 View data of a single inverter









# 9 Alarm information viewing



Display error cause, error inverter and error time.





You can choose to view the error information of all power stations or select a single power station.

# 9 The machine has been used





If the customer purchases a machine and encounters a prompt during network setup indicating that it has already been used, please contact your supplier or send mail to us: service@rockcore.com.cn



# THANKS