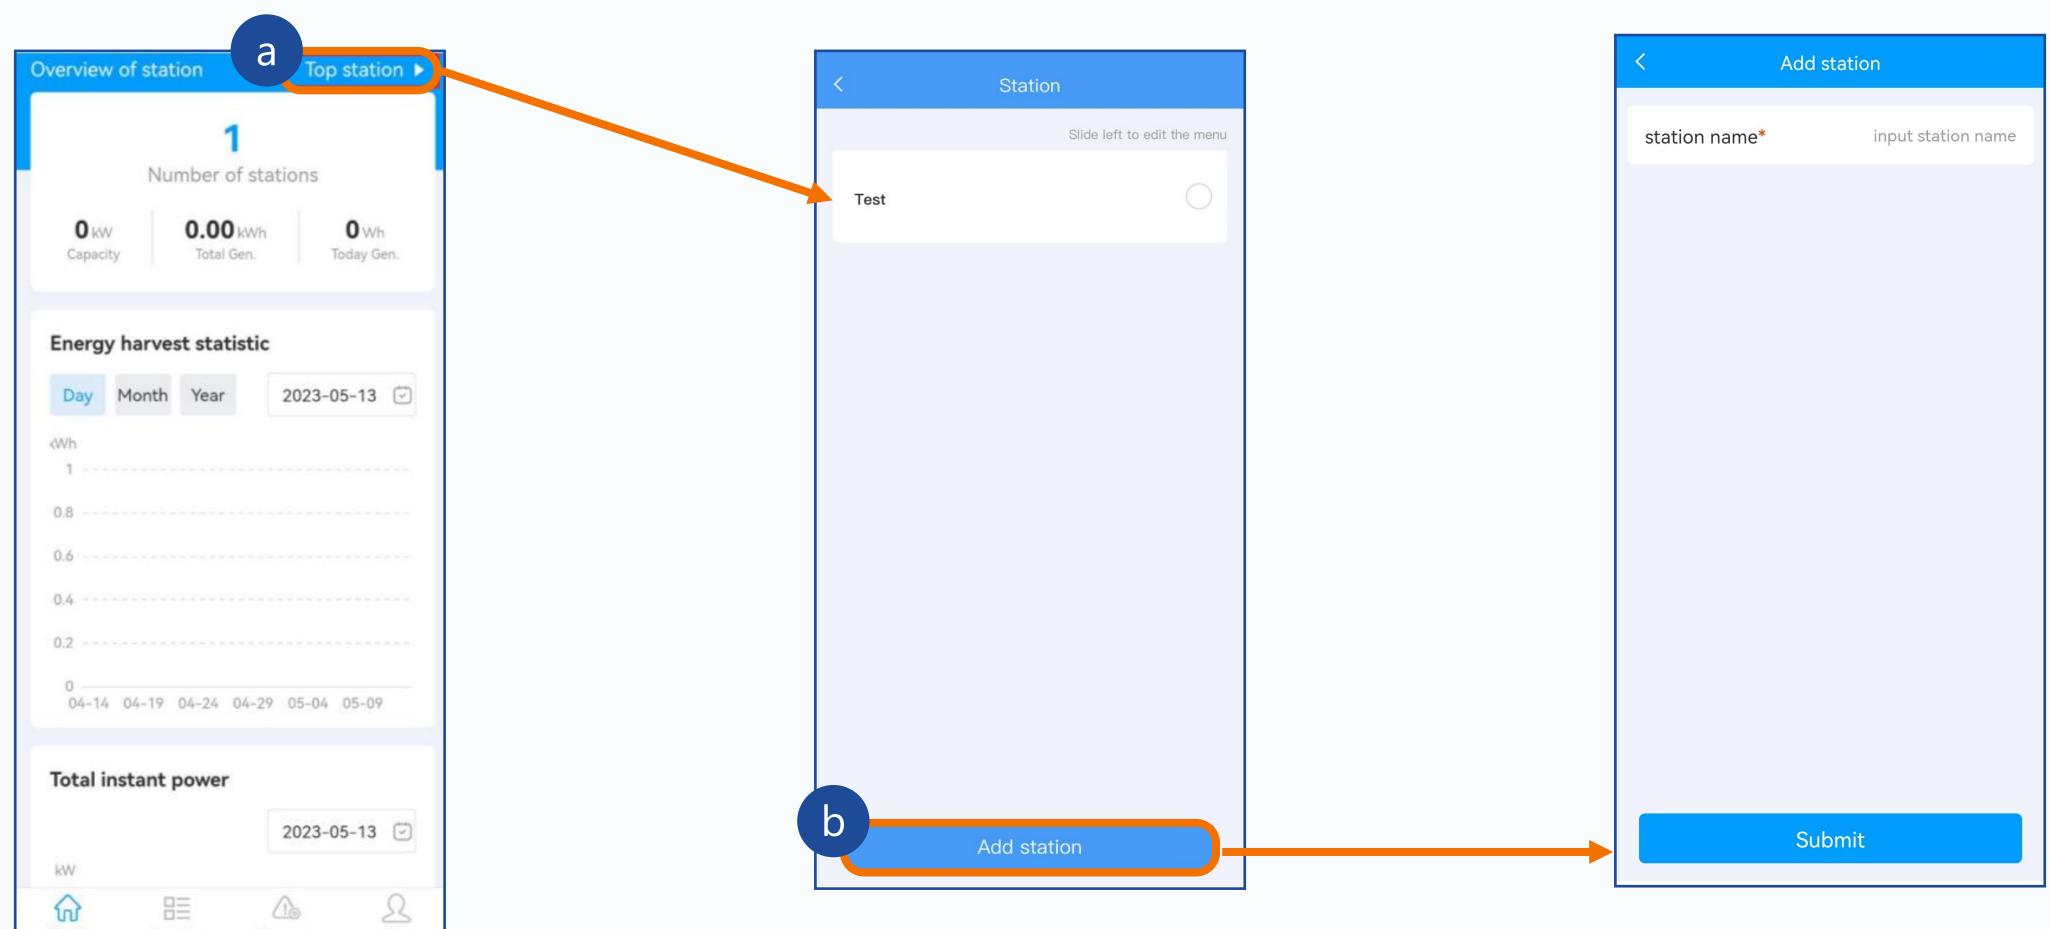

ote: 2.4g WiFi is required.



After completing inverter coding scan and WiFi connection, click Submit and wait for information input.



After the input is successful, a pop-up prompt will appear. Click Yes to continue adding the inverter, and click No to finish adding the inverter.

# \*Precautions for use







011823061179

/IFIMOD

ore123

When using Bluetooth of Android phone to configure Wifi, we'd better scan, capture and save the Bluetooth devices near the inverter (recommend within 10 meters) ,just like left picture.

When facing a configuration failure, please save the configuration wifi process video. After then you can send the bluetooth devices picture and configuration videos to us in order to locate the question.

# Build a new power station when an existing one exists





# Delete power station







# Add an inverter if an inverter already exists









## 7 Delete inverter





# 8 Data reading









## 8 View data of a single inverter









# 9 Alarm information viewing



Display error cause, error inverter and error time.





You can choose to view the error information of all power stations or select a single power station.

# 9 The machine has been used





If the customer purchases a machine and encounters a prompt during network setup indicating that it has already been used, please contact your supplier or send mail to us: service@rockcore.com.cn



# THANKS