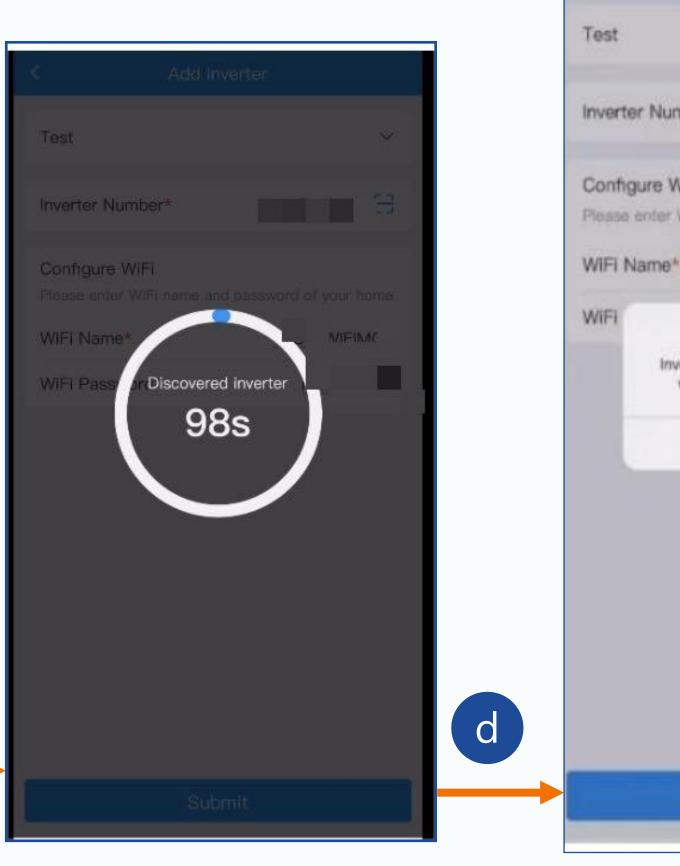

a

b

Enter the WiFi name and password Note: 2.4g WiFi is required.

After completing inverter coding scan and WiFi connection, click Submit and wait for information input.

After the input is successful, a pop-up prompt will appear. Click Yes to continue adding the inverter, and click No to finish adding the inverter.