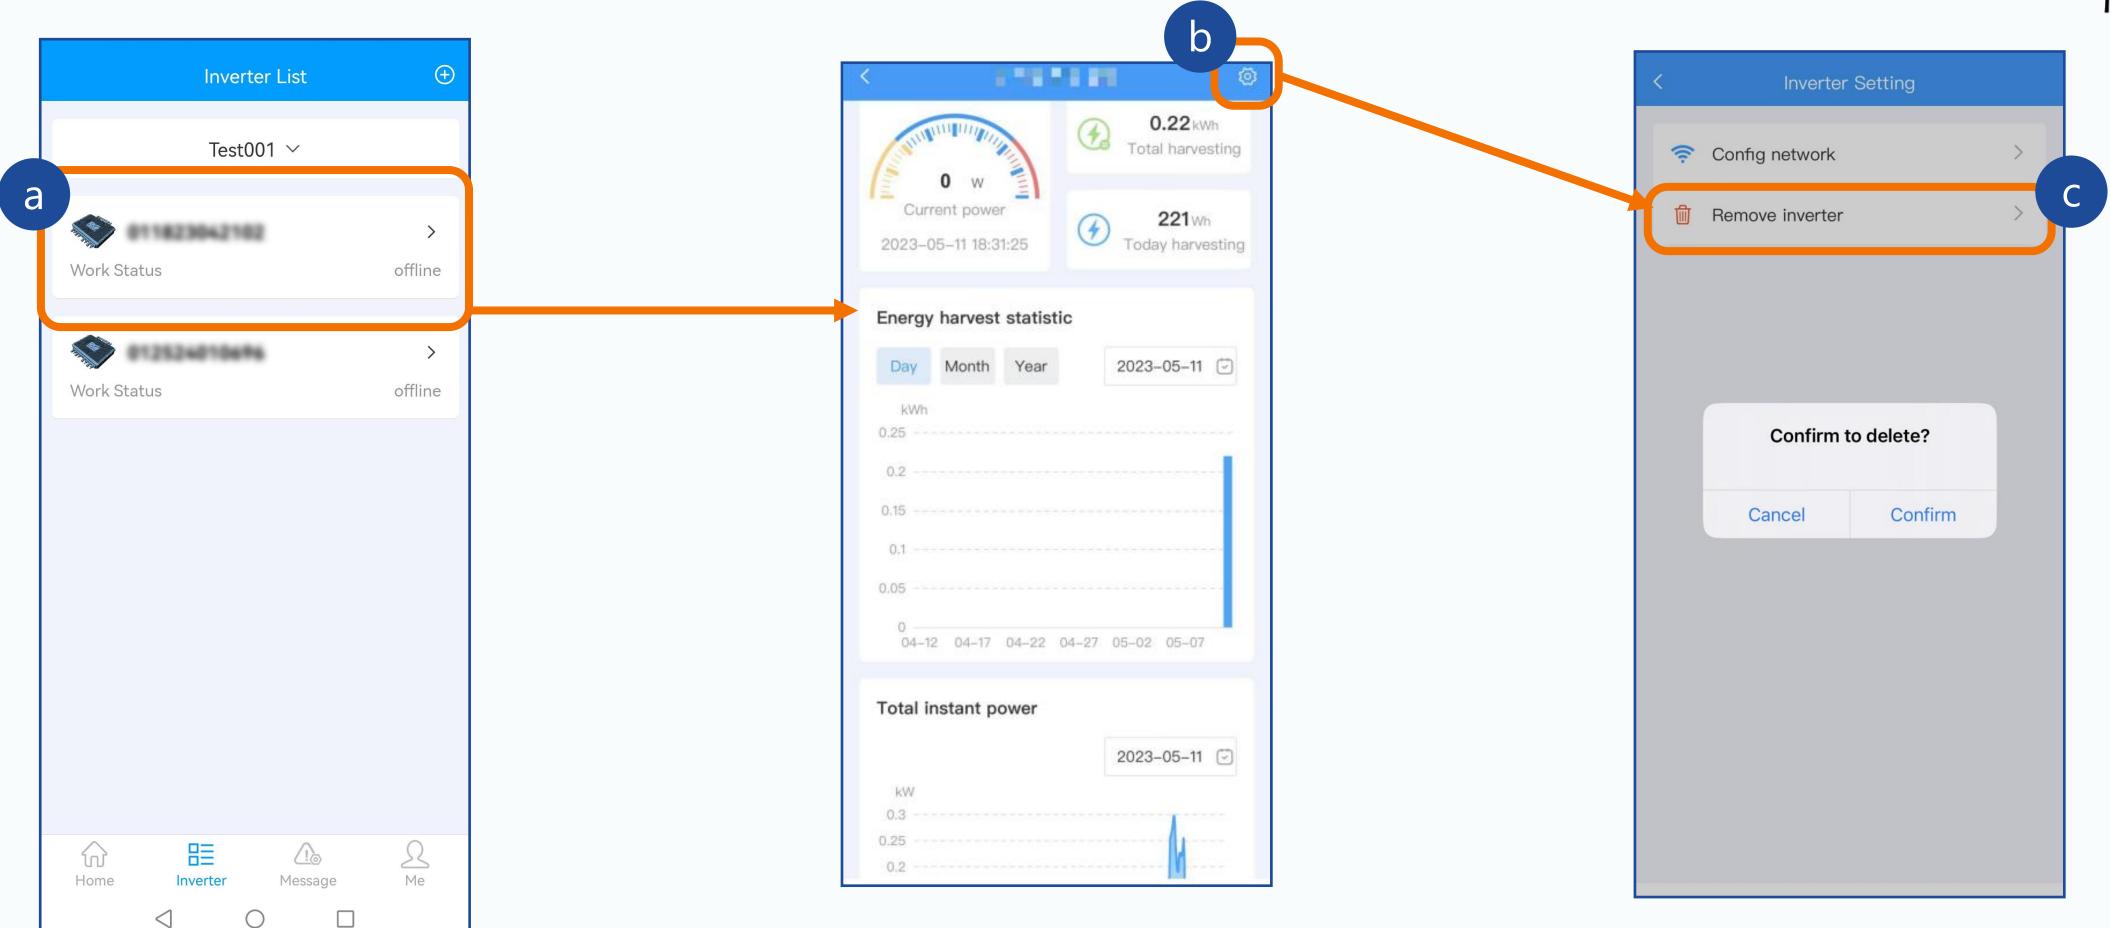

or information input.



After the input is successful, a pop-up prompt will appear. Click Yes to continue adding the inverter, and click No to finish adding the inverter.

# \*Precautions for use







011823061179

/IFIMOD

ore123

When using Bluetooth of Android phone to configure Wifi, we'd better scan, capture and save the Bluetooth devices near the inverter (recommend within 10 meters) ,just like left picture.

When facing a configuration failure, please save the configuration wifi process video. After then you can send the bluetooth devices picture and configuration videos to us in order to locate the question.

# Build a new power station when an existing one exists





# Delete power station







# Add an inverter if an inverter already exists









## 7 Delete inverter





# 8 Data reading









## 8 View data of a single inverter









# 9 Alarm information viewing



Display error cause, error inverter and error time.





You can choose to view the error information of all power stations or select a single power station.

# 9 The machine has been used





If the customer purchases a machine and encounters a prompt during network setup indicating that it has already been used, please contact your supplier or send mail to us: service@rockcore.com.cn



# THANKS