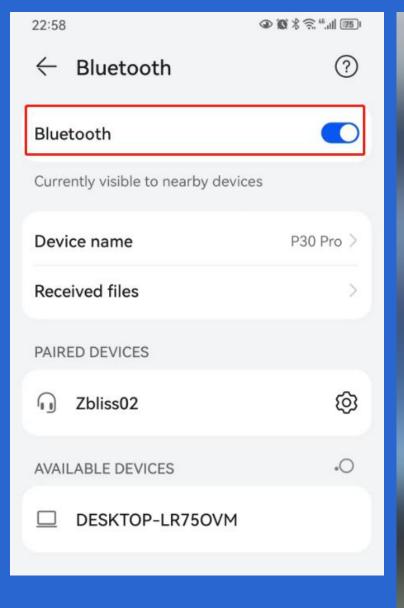

#### Please check if Bluetooth is on when using.

Enable the bluetooth function of your Android phone.

IPhone Bluetooth on by default.

#### 3 Plant creation

After creating the station, clicking magnifier button will search the inverters around the cell phone on-site. Then the app will list all available machines' serial numbers on-site(Grey serial number means it has been selected or registered in the other station). Check the serial number from machine's top side and select it from the app list. Please make sure number is correct.