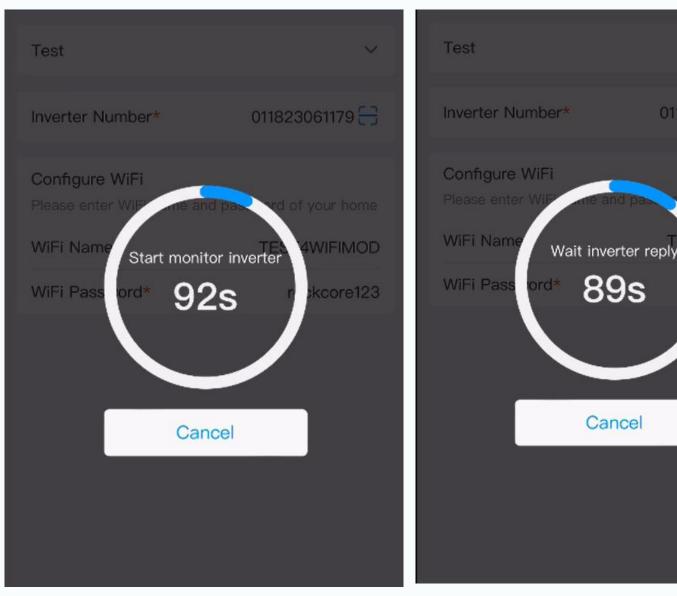

#### 3 Plant creation

After creating the station, clicking magnifier button will search the inverters around the cell phone on-site. Then the app will list all available machines' serial numbers on-site(Grey serial number means it has been selected or registered in the other station). Check the serial number from machine's top side and select it from the app list. Please make sure number is correct.

a

b

Enter the WiFi name and password Note: 2.4g WiFi is required.

After completing inverter coding scan and WiFi connection, click Submit and wait for information input.

After the input is successful, a pop-up prompt will appear. Click Yes to continue adding the inverter, and click No to finish adding the inverter.