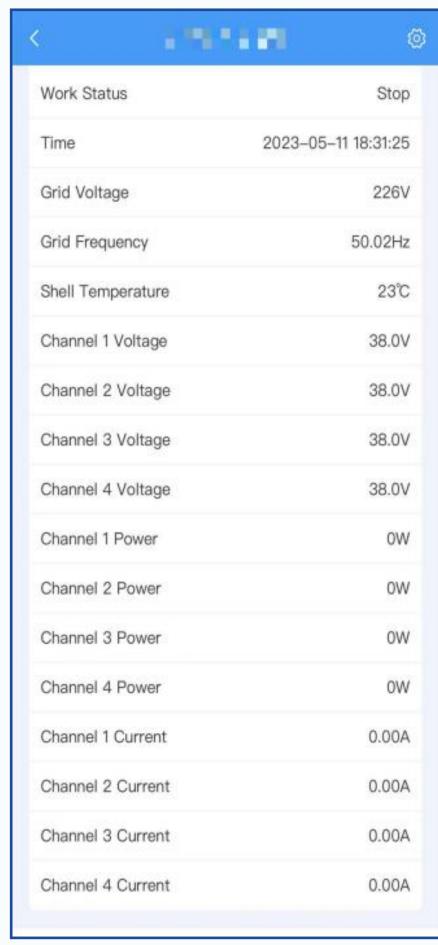

will appear. Click Yes to continue adding the inverter, and click No to finish adding the inverter.

# \*Precautions for use







011823061179

/IFIMOD

ore123

When using Bluetooth of Android phone to configure Wifi, we'd better scan, capture and save the Bluetooth devices near the inverter (recommend within 10 meters) ,just like left picture.

When facing a configuration failure, please save the configuration wifi process video. After then you can send the bluetooth devices picture and configuration videos to us in order to locate the question.

# Build a new power station when an existing one exists





# Delete power station







# Add an inverter if an inverter already exists









## 7 Delete inverter





# 8 Data reading









## 8 View data of a single inverter









# 9 Alarm information viewing



Display error cause, error inverter and error time.





You can choose to view the error information of all power stations or select a single power station.

# 9 The machine has been used





If the customer purchases a machine and encounters a prompt during network setup indicating that it has already been used, please contact your supplier or send mail to us: service@rockcore.com.cn



# THANKS