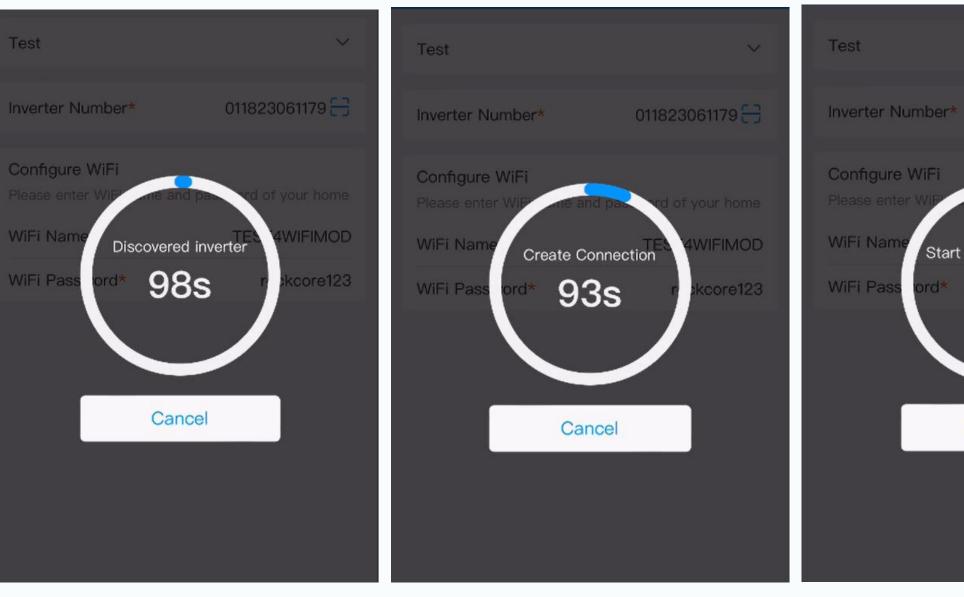

#### 3 Plant creation

After creating the station, clicking magnifier button will search the inverters around the cell phone on-site. Then the app will list all available machines' serial numbers on-site(Grey serial number means it has been selected or registered in the other station). Check the serial number from machine's top side and select it from the app list. Please make sure number is correct.

a

b

Enter the WiFi name and password Note: 2.4g WiFi is required.

After completing inverter coding scan and WiFi connection, click Submit and wait for information input.

After the input is successful, a pop-up prompt will appear. Click Yes to continue adding the inverter, and click No to finish adding the inverter.