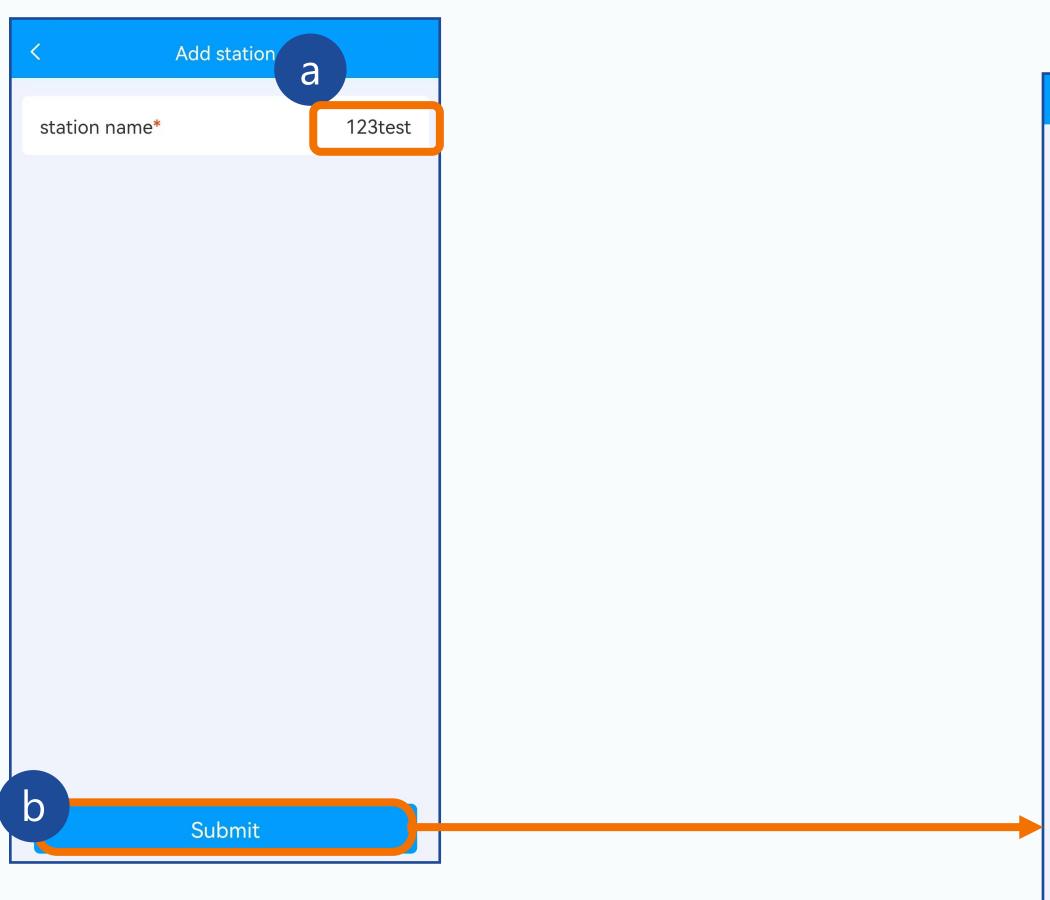

#### PV INVERTER APP USER MANUAL

· Software configuration · User Guide

# 1 Software installation





Android client scan this QR code to download



IOS users scan this QR code to download from Apple Store

## 2 Creat an account







Click Registered to go to the page for creating an account.





From top to bottom, enter the email address to receive the verification code, the custom password, and the verification code in order.

Click Accept to complete the registration.

## 3 Plant creation









#### Please check if Bluetooth is on when using.





Enable the bluetooth function of your Android phone.

IPhone Bluetooth on by default.

#### 3 Plant creation









After creating the station, clicking magnifier button will search the inverters around the cell phone on-site. Then the app will list all available machines' serial numbers on-site(Grey serial number means it has been selected or registered in the other station). Check the serial number from machine's top side and select it from the app list. Please make sure number is correct.

a

b

Enter the WiFi name and password Note: 2.4g WiFi is required.



After completing inverter coding scan and WiFi connection, click Submit and wait for information input.



After the input is successful, a pop-up prompt will appear.