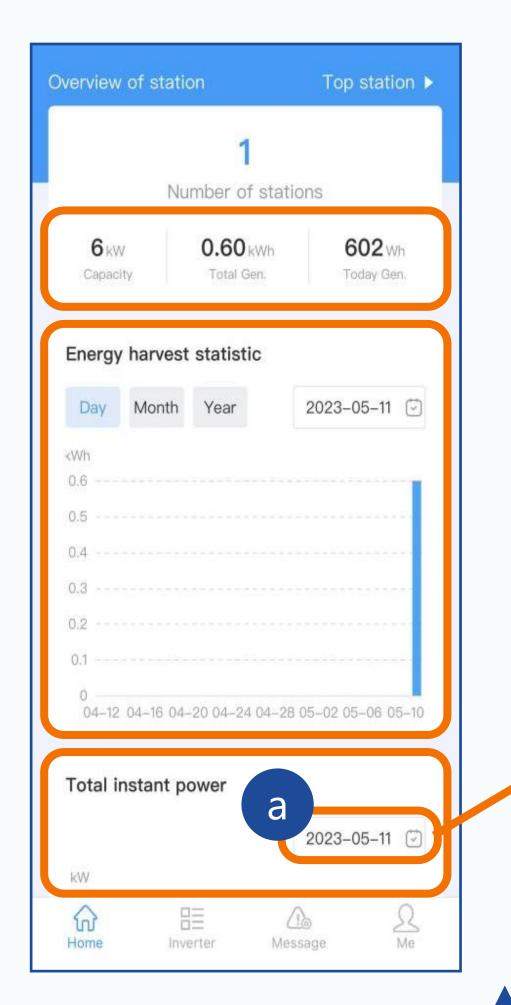

After the input is successful, a pop-up prompt will appear. Click Yes to continue adding the inverter, and click No to finish adding the inverter.

# \*Precautions for use







011823061179

/IFIMOD

ore123

When using Bluetooth of Android phone to configure Wifi, we'd better scan, capture and save the Bluetooth devices near the inverter (recommend within 10 meters) ,just like left picture.

When facing a configuration failure, please save the configuration wifi process video. After then you can send the bluetooth devices picture and configuration videos to us in order to locate the question.

# Build a new power station when an existing one exists





# Delete power station







# Add an inverter if an inverter already exists









## 7 Delete inverter





# 8 Data reading









## 8 View data of a single inverter









# 9 Alarm information viewing



Display error cause, error inverter and error time.





You can choose to view the error information of all power stations or select a single power station.

# 9 The machine has been used





If the customer purchases a machine and encounters a prompt during network setup indicating that it has already been used, please contact your supplier or send mail to us: service@rockcore.com.cn



# THANKS