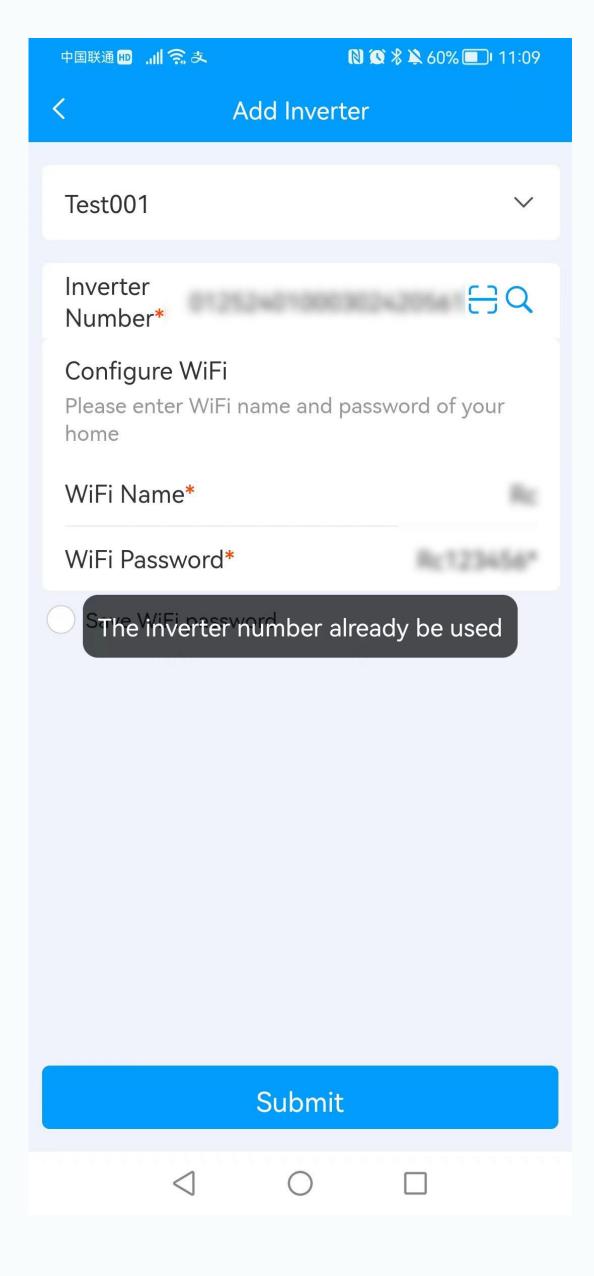

#### 3 Plant creation

After creating the station, clicking magnifier button will search the inverters around the cell phone on-site. Then the app will list all available machines' serial numbers on-site(Grey serial number means it has been selected or registered in the other station). Check the serial number from machine's top side and select it from the app list. Please make sure number is correct.

a

b

Enter the WiFi name and password Note: 2.4g WiFi is required.

After completing inverter coding scan and WiFi connection, click Submit and wait for information input.

After the input is successful, a pop-up prompt will appear. Click Yes to continue adding the inverter, and click No to finish adding the inverter.

# 9 The machine has been used

If the customer purchases a machine and encounters a prompt during network setup indicating that it has already been used, please contact your supplier or send mail to us: service@rockcore.com.cn