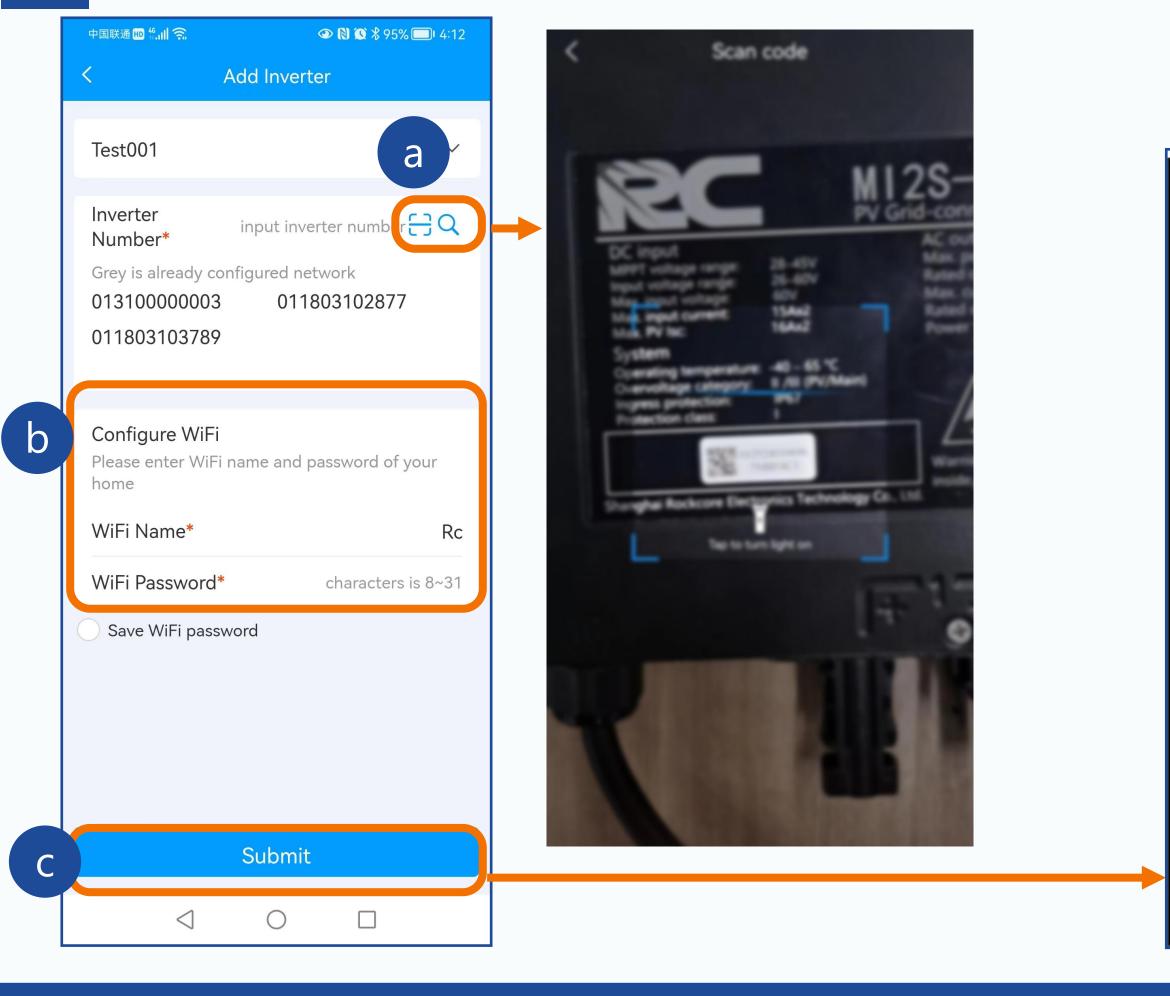

#### 3 Plant creation

After creating the station, clicking magnifier button will search the inverters around the cell phone on-site. Then the app will list all available machines' serial numbers on-site(Grey serial number means it has been selected or registered in the other station). Check the serial number from machine's top side and select it from the app list. Please make sure number is correct.

a

b

Enter the WiFi name and password Note: 2.4g WiFi is required.

After completing inverter coding scan and WiFi connection, click Submit and wait for information input.

After the input is successful, a pop-up prompt will appear. Click Yes to continue adding the inverter, and click No to finish adding the inverter.