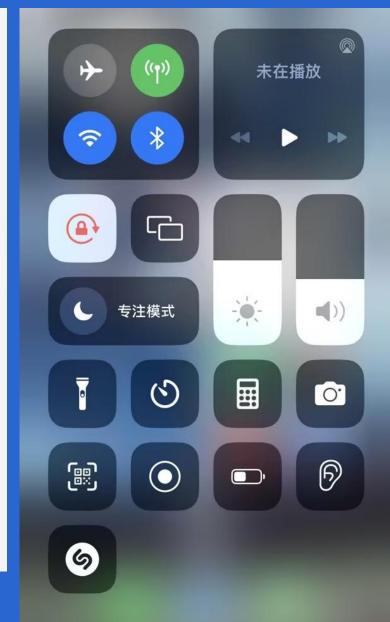

#### Please check if Bluetooth is on when using.

Enable the bluetooth function of your Android phone.

IPhone Bluetooth on by default.