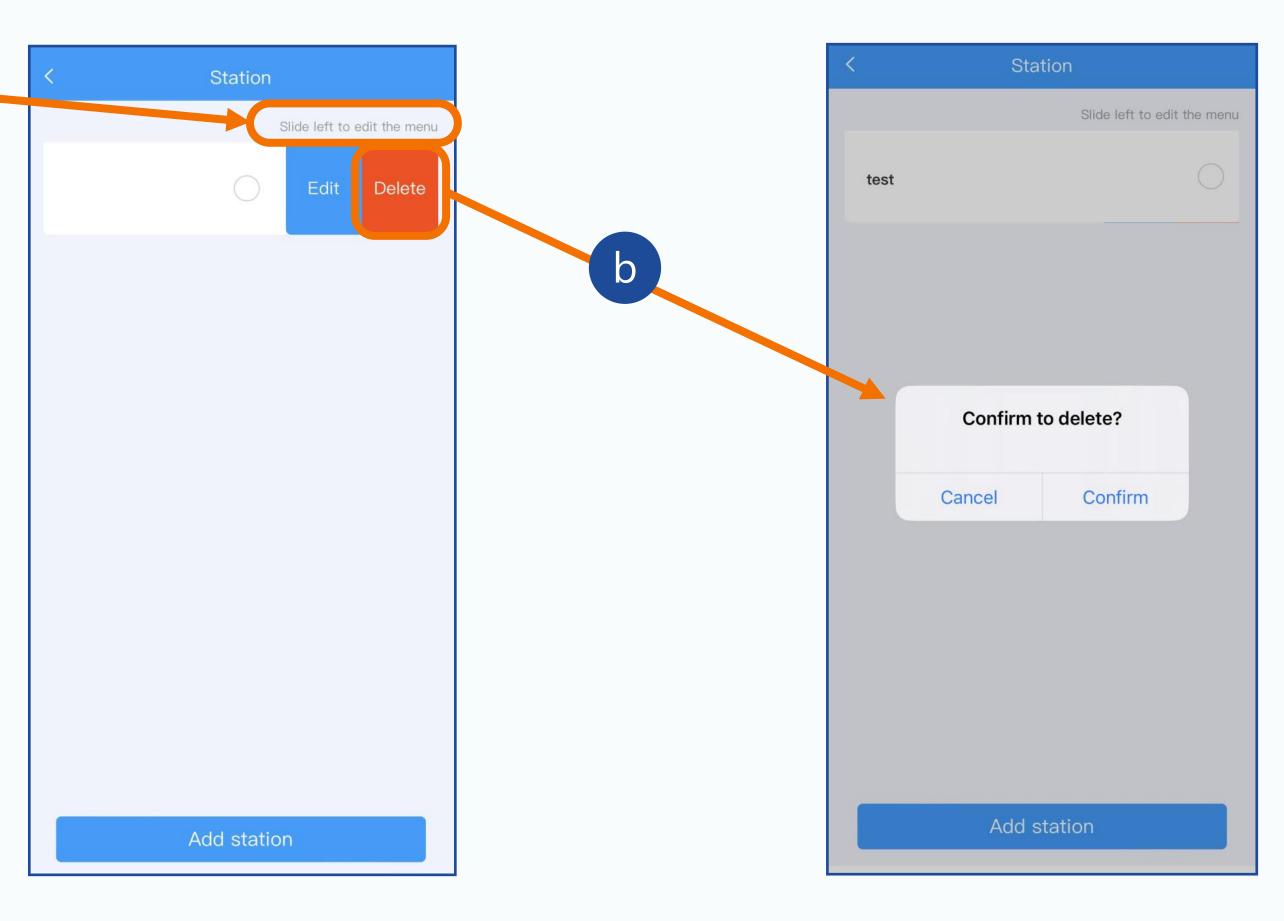

After completing inverter coding scan and WiFi connection, click Submit and wait for information input.



After the input is successful, a pop-up prompt will appear. Click Yes to continue adding the inverter, and click No to finish adding the inverter.

# \*Precautions for use







011823061179

/IFIMOD

ore123

When using Bluetooth of Android phone to configure Wifi, we'd better scan, capture and save the Bluetooth devices near the inverter (recommend within 10 meters) ,just like left picture.

When facing a configuration failure, please save the configuration wifi process video. After then you can send the bluetooth devices picture and configuration videos to us in order to locate the question.

# Build a new power station when an existing one exists





# Delete power station







# Add an inverter if an inverter already exists









## 7 Delete inverter





# 8 Data reading









## 8 View data of a single inverter









# 9 Alarm information viewing



Display error cause, error inverter and error time.





You can choose to view the error information of all power stations or select a single power station.

# 9 The machine has been used





If the customer purchases a machine and encounters a prompt during network setup indicating that it has already been used, please contact your supplier or send mail to us: service@rockcore.com.cn



# THANKS