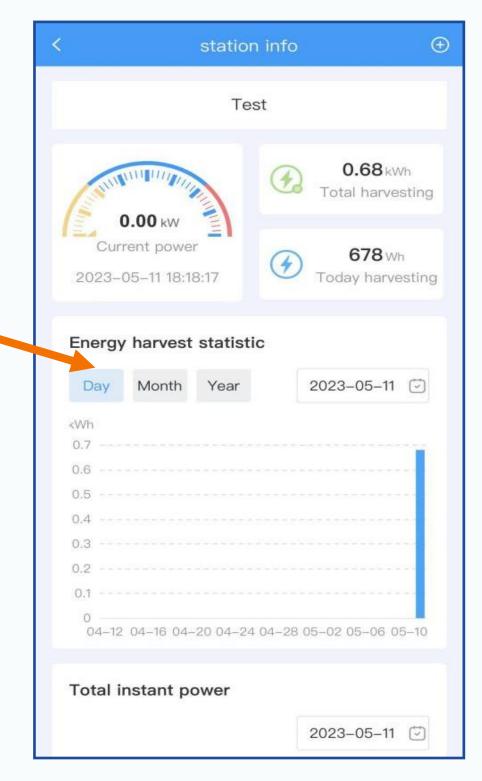

pt will appear. Click Yes to continue adding the inverter, and click No to finish adding the inverter.

# \*Precautions for use







011823061179

/IFIMOD

ore123

When using Bluetooth of Android phone to configure Wifi, we'd better scan, capture and save the Bluetooth devices near the inverter (recommend within 10 meters) ,just like left picture.

When facing a configuration failure, please save the configuration wifi process video. After then you can send the bluetooth devices picture and configuration videos to us in order to locate the question.

# Build a new power station when an existing one exists





# Delete power station







# Add an inverter if an inverter already exists









## 7 Delete inverter





# 8 Data reading









## 8 View data of a single inverter









# 9 Alarm information viewing



Display error cause, error inverter and error time.





You can choose to view the error information of all power stations or select a single power station.

# 9 The machine has been used





If the customer purchases a machine and encounters a prompt during network setup indicating that it has already been used, please contact your supplier or send mail to us: service@rockcore.com.cn



# THANKS