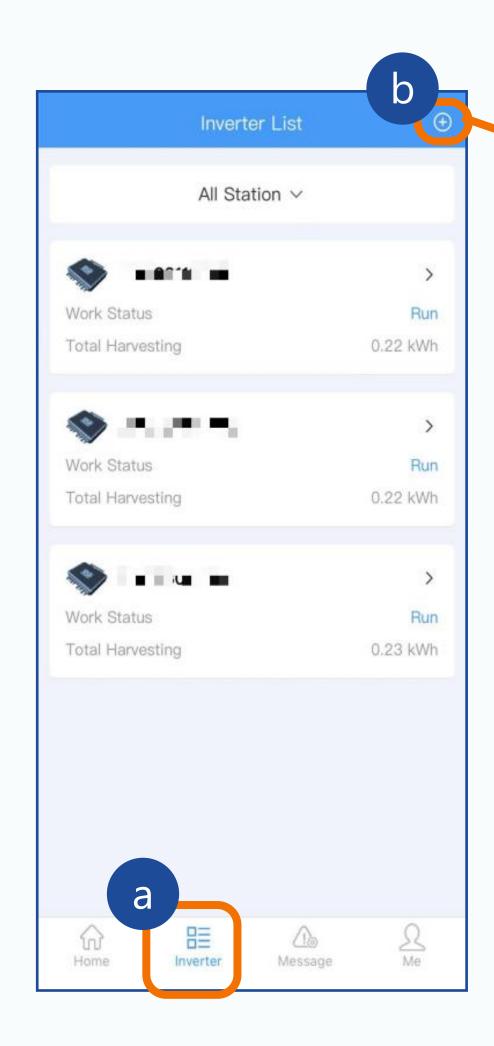

ction, click Submit and wait for information input.



After the input is successful, a pop-up prompt will appear. Click Yes to continue adding the inverter, and click No to finish adding the inverter.

# \*Precautions for use







011823061179

/IFIMOD

ore123

When using Bluetooth of Android phone to configure Wifi, we'd better scan, capture and save the Bluetooth devices near the inverter (recommend within 10 meters) ,just like left picture.

When facing a configuration failure, please save the configuration wifi process video. After then you can send the bluetooth devices picture and configuration videos to us in order to locate the question.

# Build a new power station when an existing one exists





# Delete power station







# Add an inverter if an inverter already exists









## 7 Delete inverter





# 8 Data reading









## 8 View data of a single inverter









# 9 Alarm information viewing



Display error cause, error inverter and error time.





You can choose to view the error information of all power stations or select a single power station.

# 9 The machine has been used





If the customer purchases a machine and encounters a prompt during network setup indicating that it has already been used, please contact your supplier or send mail to us: service@rockcore.com.cn



# THANKS