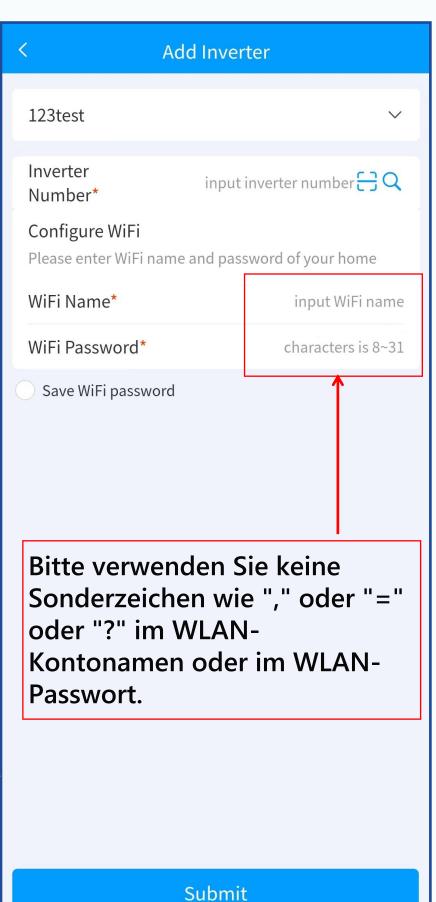

#### 3 Plant creation

After creating the station, clicking magnifier button will search the inverters around the cell phone on-site. Then the app will list all available machines' serial numbers on-site(Grey serial number means it has been selected or registered in the other station). Check the serial number from machine's top side and select it from the app list. Please make sure number is correct.

a

b

Enter the WiFi name and password Note: 2.4g WiFi is required.

After completing inverter coding scan and WiFi connection, click Submit and wait for information input.

After the input is successful, a pop-up prompt will appear. Click Yes to continue adding the inverter, and click No to finish adding the inverter.