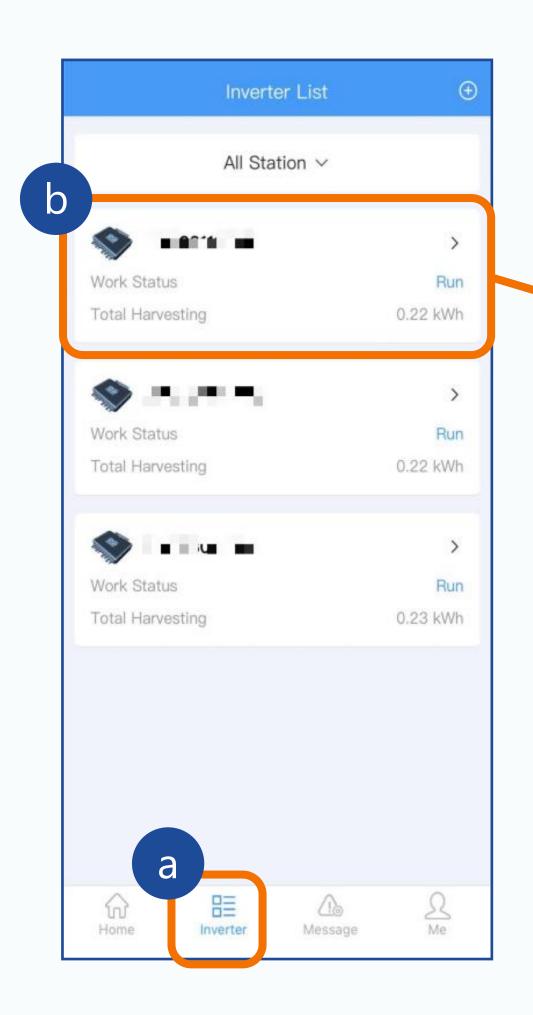

ompt will appear. Click Yes to continue adding the inverter, and click No to finish adding the inverter.

# \*Precautions for use







011823061179

/IFIMOD

ore123

When using Bluetooth of Android phone to configure Wifi, we'd better scan, capture and save the Bluetooth devices near the inverter (recommend within 10 meters) ,just like left picture.

When facing a configuration failure, please save the configuration wifi process video. After then you can send the bluetooth devices picture and configuration videos to us in order to locate the question.

# Build a new power station when an existing one exists





# Delete power station







# Add an inverter if an inverter already exists









## 7 Delete inverter





# 8 Data reading









## 8 View data of a single inverter









# 9 Alarm information viewing



Display error cause, error inverter and error time.





You can choose to view the error information of all power stations or select a single power station.

# 9 The machine has been used





If the customer purchases a machine and encounters a prompt during network setup indicating that it has already been used, please contact your supplier or send mail to us: service@rockcore.com.cn



# THANKS